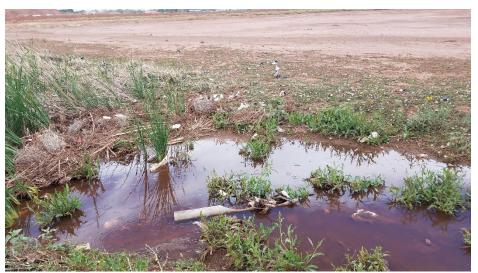

Photo 5: ADEQ inspectors observed dozens of old fertilizer bags half buried in the soil around the retention pond.

Photo 7: Copperstate representatives used a shovel to turn the blue drum over to see if any labels were on the drum.

Photo 6: On the north side of the pond, ADEQ observed a blue drum partly submerged.

Photo 8: The top of the drum was finally exposed. The words "Waste Diesel" are painted in red on the top of the drum. The drum was open.