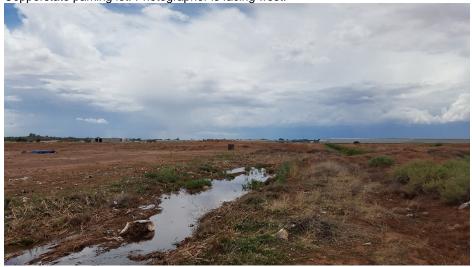

Photo 2: View of one of the canals that leads to the retention pond from the Copperstate parking lot. Photographer is facing west.

Photo 4: View of another canal that leads to the retention pond from the Copperstate parking lot. Photographer is facing West. Copperstate representatives told inspectors that the blue drums pictured in the background of the left side of the photo, contain concrete.