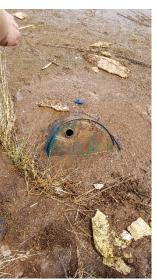

Photo 6: On the north side of the pond, ADEQ observed a blue drum partly submerged.

Photo 8: The top of the drum was finally exposed. The words "Waste Diesel" are painted in red on the top of the drum. The drum was open.