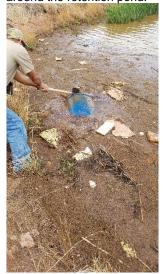

Photo 5: ADEQ inspectors observed dozens of old fertilizer bags half buried in the soil around the retention pond.

Photo 7: Copperstate representatives used a shovel to turn the blue drum over to see if any labels were on the drum.

Photo 6: On the north side of the pond, ADEQ observed a blue drum partly submerged.

Photo 8: The top of the drum was finally exposed. The words "Waste Diesel" are painted in red on the top of the drum. The drum was open.