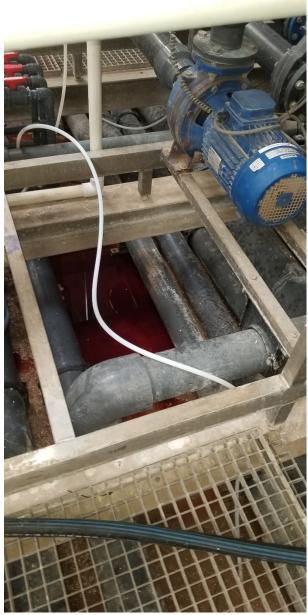

\*Note: Photos 9-11 were taken on a Copperstate representative's phone. ADEQ was not given permission to take photographs anywhere inside the facility.

Photo 9: Inside the fertilizer warehouse, ADEQ observed standing red liquid within the secondary containment for the irrigation system's pump. The red color was similar red liquid in a tub labelled "Fertilizer." ADEQ asked for a copy of the SDS for the fertilizer with red color.

Several tanks of liquid mixed with fertilizers were present in this room. The tanks appeared to be connected to the closed loop irrigation system. ADEQ observed standing red liquid, that looked like the fertilizer liquid within some of the tanks, within the secondary containment for the system's pump. See Photo #9.