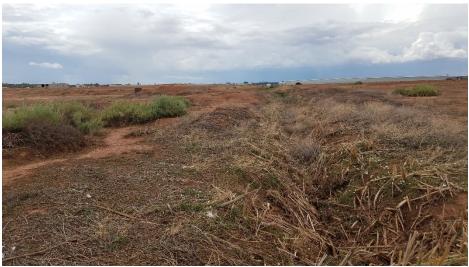

Photo 2: View of one of the canals that leads to the retention pond from the Copperstate parking lot. Photographer is facing west.

Photo 4: View of another canal that leads to the retention pond from the Copperstate parking lot. Photographer is facing West. Copperstate representatives told inspectors that the blue drums pictured in the background of the left side of the photo, contain concrete.