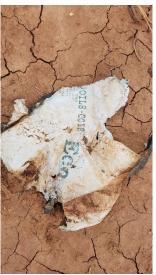

Photo 5: ADEQ inspectors observed dozens of old fertilizer bags half buried in the soil around the retention pond.

Photo 7: Copperstate representatives used a shovel to turn the blue drum over to see if any labels were on the drum.