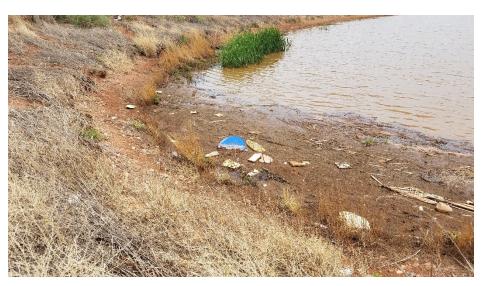

#### **Hazardous Waste Inspection Photographic LOG**

Site Name: Copperstate Farms Date: 7/11/2018 Photographer: Jenna Brickner

Photo 1: View of the south side of the retention pond, facing East.

Photo 3: At the time of the inspection, ADEQ inspectors observed plastic waste debris scattered across the property.

Outside, east of the facility, ADEQ observed the stormwater retention pond, mentioned in the complaint. Loose waste debris was observed across the lot. Debris mostly consisted of old fertilizer bags and plastic tomato cage parts. At the time of inspection, a blue 55-gallon drum was observed inside the retention pond. The drum was labeled "Waste Diesel".