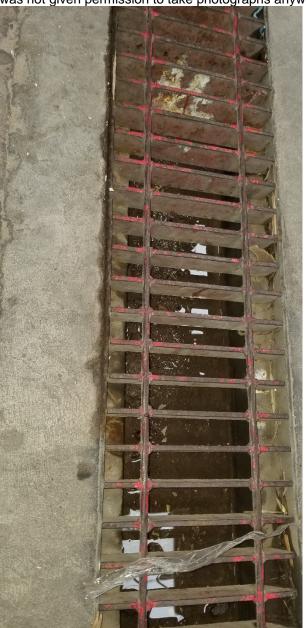

Photo 10: Copperstate representatives explained that the floors within the fertilizer warehouse are cleaned using a hose and all wastewater is directed toward the surrounding sumps.

Photo 11: Within the underground secondary containment for the waste water system, ADEQ observed a drain. When asked to where the drain leads to, Copperstate representatives could not provide an answer.