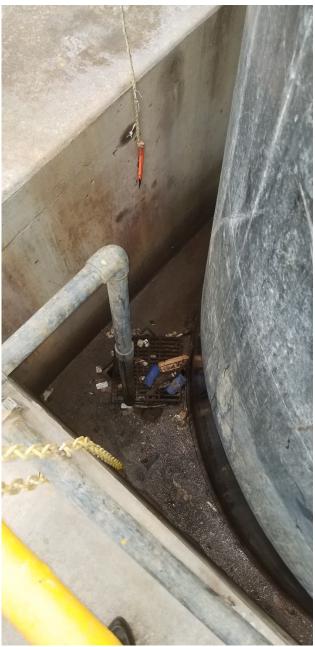

Photo 10: Copperstate representatives explained that the floors within the fertilizer warehouse are cleaned using a hose and all wastewater is directed toward the surrounding sumps.

Photo 11: Within the underground secondary containment for the waste water system, ADEQ observed a drain. When asked to where the drain leads to, Copperstate representatives could not provide an answer.

Two water tanks located inside an underground secondary containment were also observed within the fertilizer warehouse / wastewater room. Inside the secondary containment, ADEQ observed standing water and debris around an open drain. Mr. Stekli stated that is unknown where the drain discharges. Copperstate staff explained that all wastewater generated from their irrigation system is part of a close loop system. No other knowledge of waste water management or treatment system was disclosed.