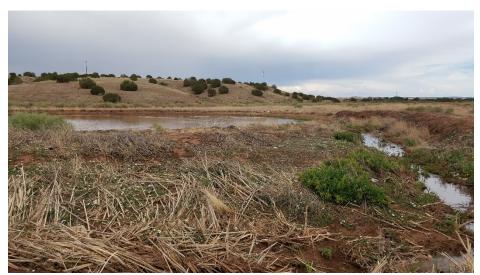

#### **Hazardous Waste Inspection Photographic LOG**

Site Name: Copperstate Farms Date: 7/11/2018 Photographer: Jenna Brickner

Photo 1: View of the south side of the retention pond, facing East.

Photo 3: At the time of the inspection, ADEQ inspectors observed plastic waste debris scattered across the property.

Outside, east of the facility, ADEQ observed the stormwater retention pond, mentioned in the complaint. Loose waste debris was observed across the lot. Debris mostly consisted of old fertilizer bags and plastic tomato cage parts. At the time of inspection, a blue 55-gallon drum was observed inside the retention pond. The drum was labeled "Waste Diesel".