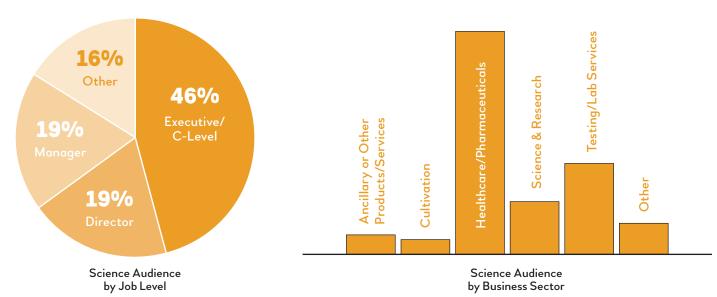

# MJBIZDAILY SCIENCE

Our multi-disciplinary science audience includes geneticists, analytic chemists, medical researchers and more. These are the people advancing the quality and impact of cannabis.

Targeted CPM on mjbizdaily.com \$50 / CPM