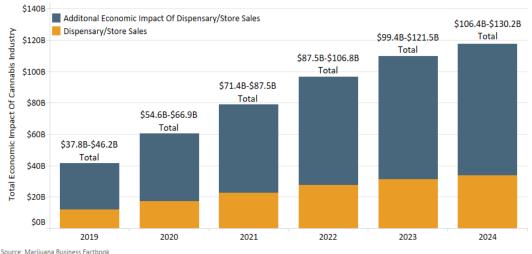

## Why now?

The total economic impact of the U.S. cannabis industry is expected to reach \$100 billion+ by 2022. →

Now is the time to:

- · Generate leads
- · Announce new products
- **Build** your brand
- · Drive sales
- Educate the market
- · Advertise & Exhibit

### U.S. Cannabis Industry Total Economic Impact: 2019 - 2024 (In Billions Of U.S. Dollars)

TC.

TechCrunch

Copyright 2020 Marjiuana Business Daily, a division of Anne Holland Ventures Inc. All rights reserved