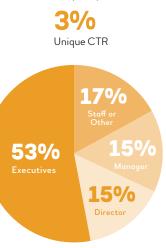

## **EMAIL BLAST**

Your advertising message directly to the inboxes of our readers

Subscriber Demographics by Business Sector

24%

Unique Open Rate

Subscriber Demographics by Job Level