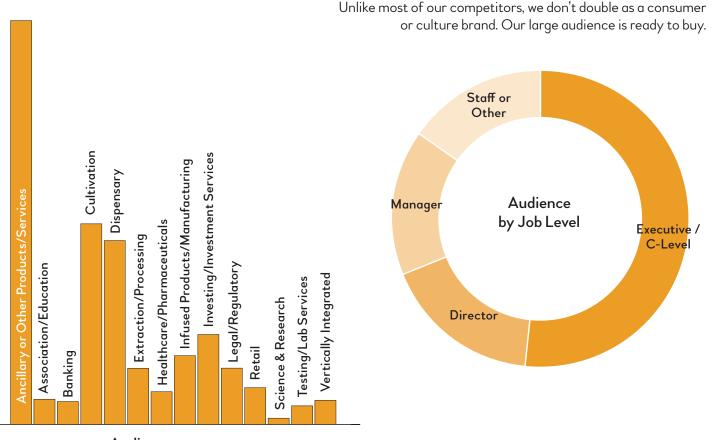

## **U.S. CANNABIS BUSINESS REACH**

## REAL BUSINESS GETS DONE HERE

Audience by Sector

87% of our audience is involved in purchasing decisions