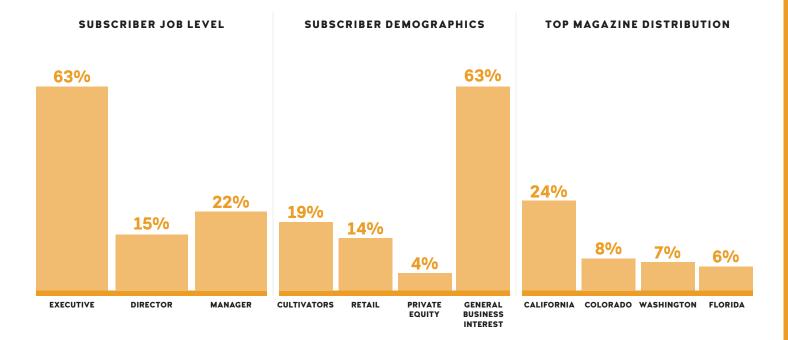

## **EMAIL BLAST**

Your advertising message directly to the inboxes of our readers

Subscriber Demographics by Business Sector

24%

Unique Open Rate

Subscriber Demographics by Job Level