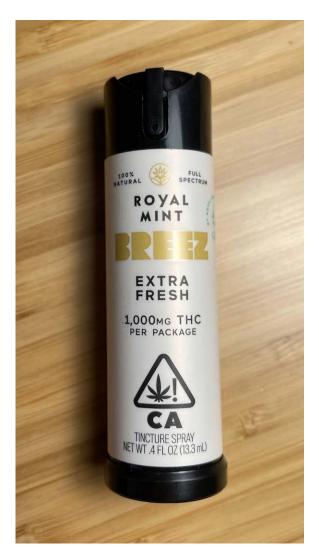

|  |
| 9.  | Hov                                   | v is the Mark Used:                        |  |
| 10. | Тур                                   | e of Specimen:                             |  |

See Specimen attached and incorporated by reference.



## **Declaration of Accuracy and Signature**

I declare that all the foregoing information contained in this Application is accurate, true and correct and that I am authorized to sign this Application. I understand that if I willfully state in the Application any material fact that I know to be false, I will be subject to a civil penalty of not more than ten thousand dollars (\$10,000.00).

Registrant or Authorized Representative:

Date Electronically Signed:

The remainder of this page is intentionally left blank.

## BREZ