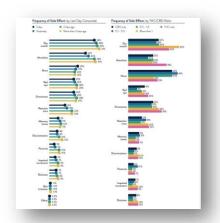

# The Nose Knows: Aroma, but Not THC Mediates the Subjective Effects of Smoked and Vaporized Cannabis Flower

Plumb et al. 2022 – In Press

• Our analysis revealed that contrary to both market dynamics and consumer perception, neither THC potency nor THC dose had an impact on subjective appeal. In the context of naturalistic recreational enjoyment, some hemp-like chemovars and Type II chemovars were just as appealing as chemovars with 20% THC or more.