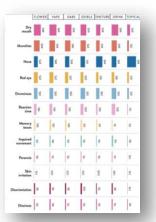

#### **Cannabis Labelling is Associated with Genetic Variation in Terpene**

Synthase Genes

Watts et al. 2021

# **The Phytochemical Diversity of Commercial Cannabis in the United States**