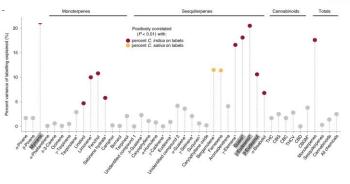

#### **Cannabis Labelling is Associated with Genetic Variation in Terpene**

Synthase Genes

Watts et al. 2021