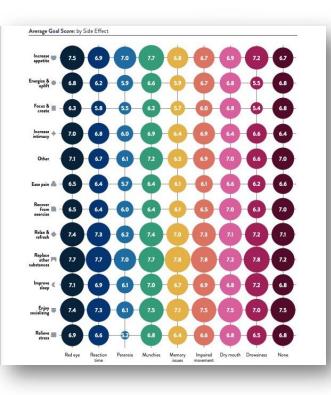

# The Nose Knows: Aroma, but Not THC Mediates the Subjective Effects of Smoked and Vaporized Cannabis Flower

Plumb et al. 2022 – In Press

• Our analysis revealed that contrary to both market dynamics and consumer perception, neither THC potency nor THC dose had an impact on subjective appeal. In the context of naturalistic recreational enjoyment, some hemp-like chemovars and Type II chemovars were just as appealing as chemovars with 20% THC or more.