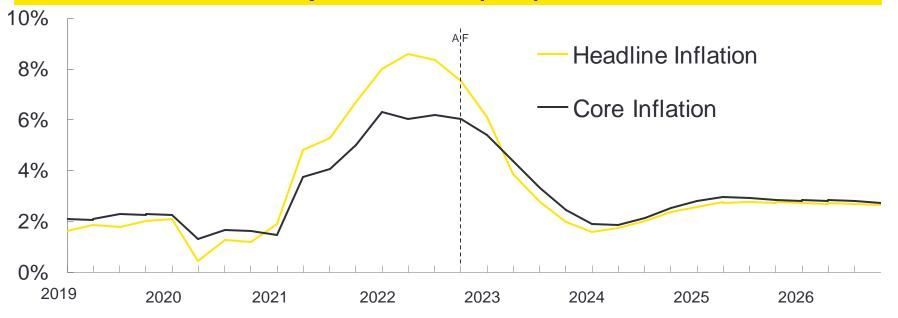

### US Consumer Perception Index (CPI) — Inflation 2019-2026F

1. Consumer spending data available through September 2022.