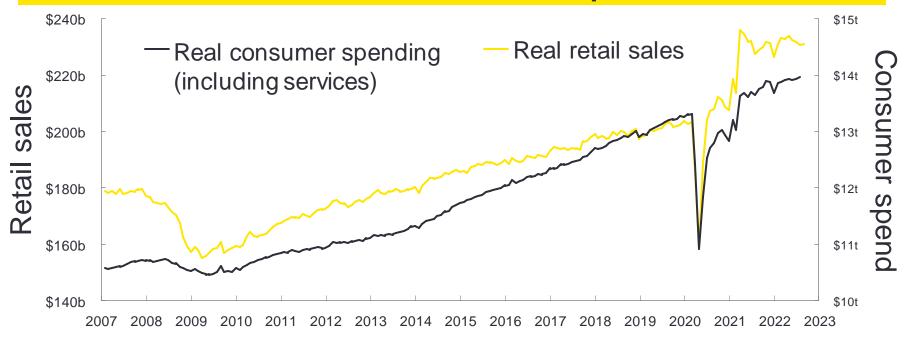

### US total retail sales and consumer spend 2007-2022<sup>1</sup>

1. Consumer spending data available through September 2022.