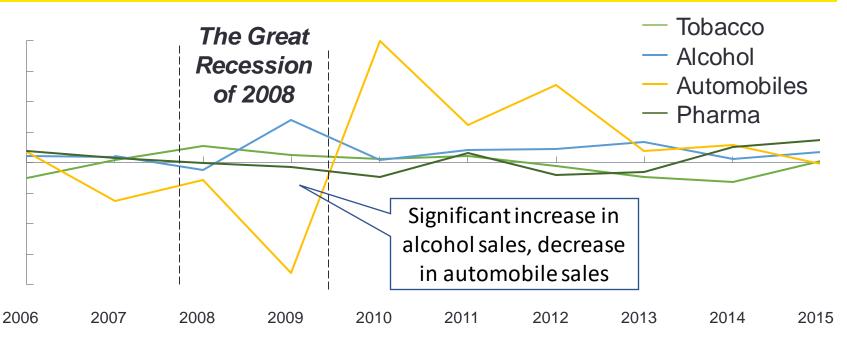

## Revenue growth for the US tobacco, alcohol, pharma and automobile industries (2006 - 2015)