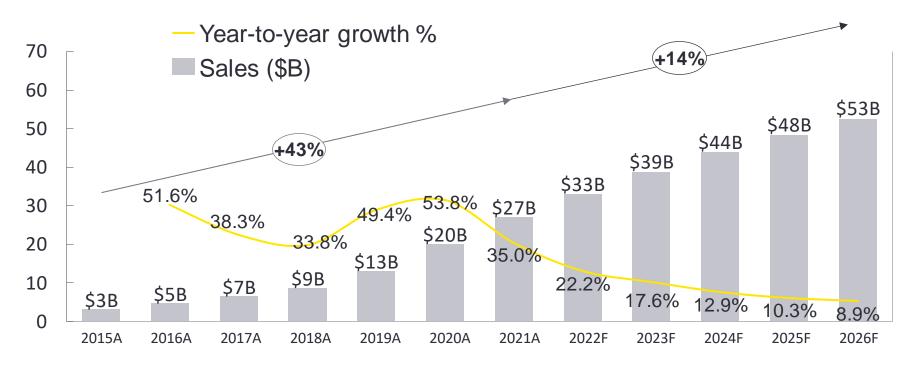

#### Cannabis market growth

### US cannabis retail sales est. 2015-2026F (in billions, US\$)