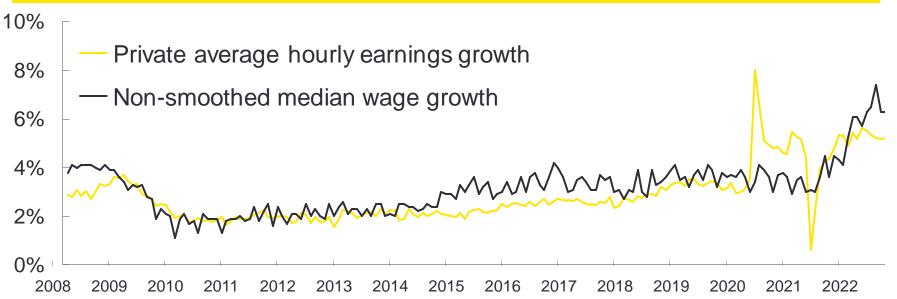

## US median wage and private average hourly earnings growth 2008-2022<sup>1</sup>

1. Consumer spending data available through September 2022.